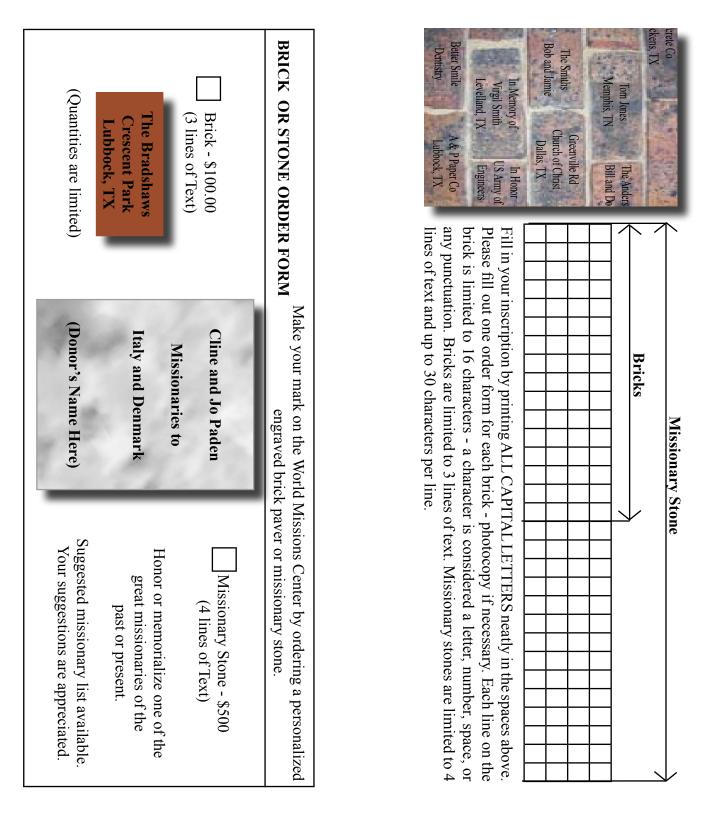

## World Missions Center

To order your commemorative engraved bricks or missionary stones, please fill out the order form inside. Please make sure to print. You may make photocopies of this brochure when ordering multiple bricks or missionary stones or contact:

## World Missions Center

**Commemorative Engraved Brick Pavers** and **Missionary Stones** 

| E-Mail: | Home Phone: ( ) Work Phone: ( ) | City: Zip: Zip: | Address: | Name: | ORDERED BY: (Please print) |
|---------|---------------------------------|-----------------|----------|-------|----------------------------|
|         |                                 |                 |          |       |                            |